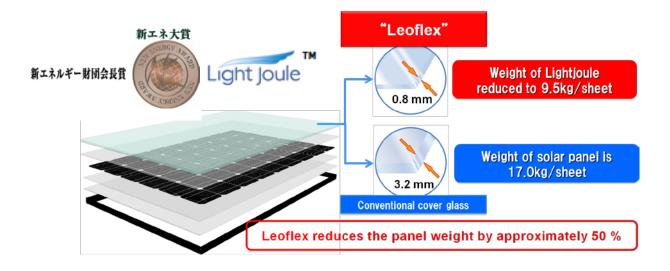

Lightjoule, an ultra-lightweight solar panel, won the award in recognition of the dramatic weight-saving achieved by AGC's Leoflex<sup>TM</sup>, a thin and strong chemically strengthened specialty glass. Using Leoflex as the cover glass, the weight of Lighjoule has been successfully reduced by nearly 50% compared to conventional solar panels.

# Light Joule Advantages

- Approximately 50% lighter than conventional solar panels
  (Convertible solar panel: 17.0kg/sheet => Lightjoule: 9.5kg/sheet)
- Can be installed on rooftops with loading weight restrictions without implementing reinforcement work
- Easy to carry and greater installation efficiency